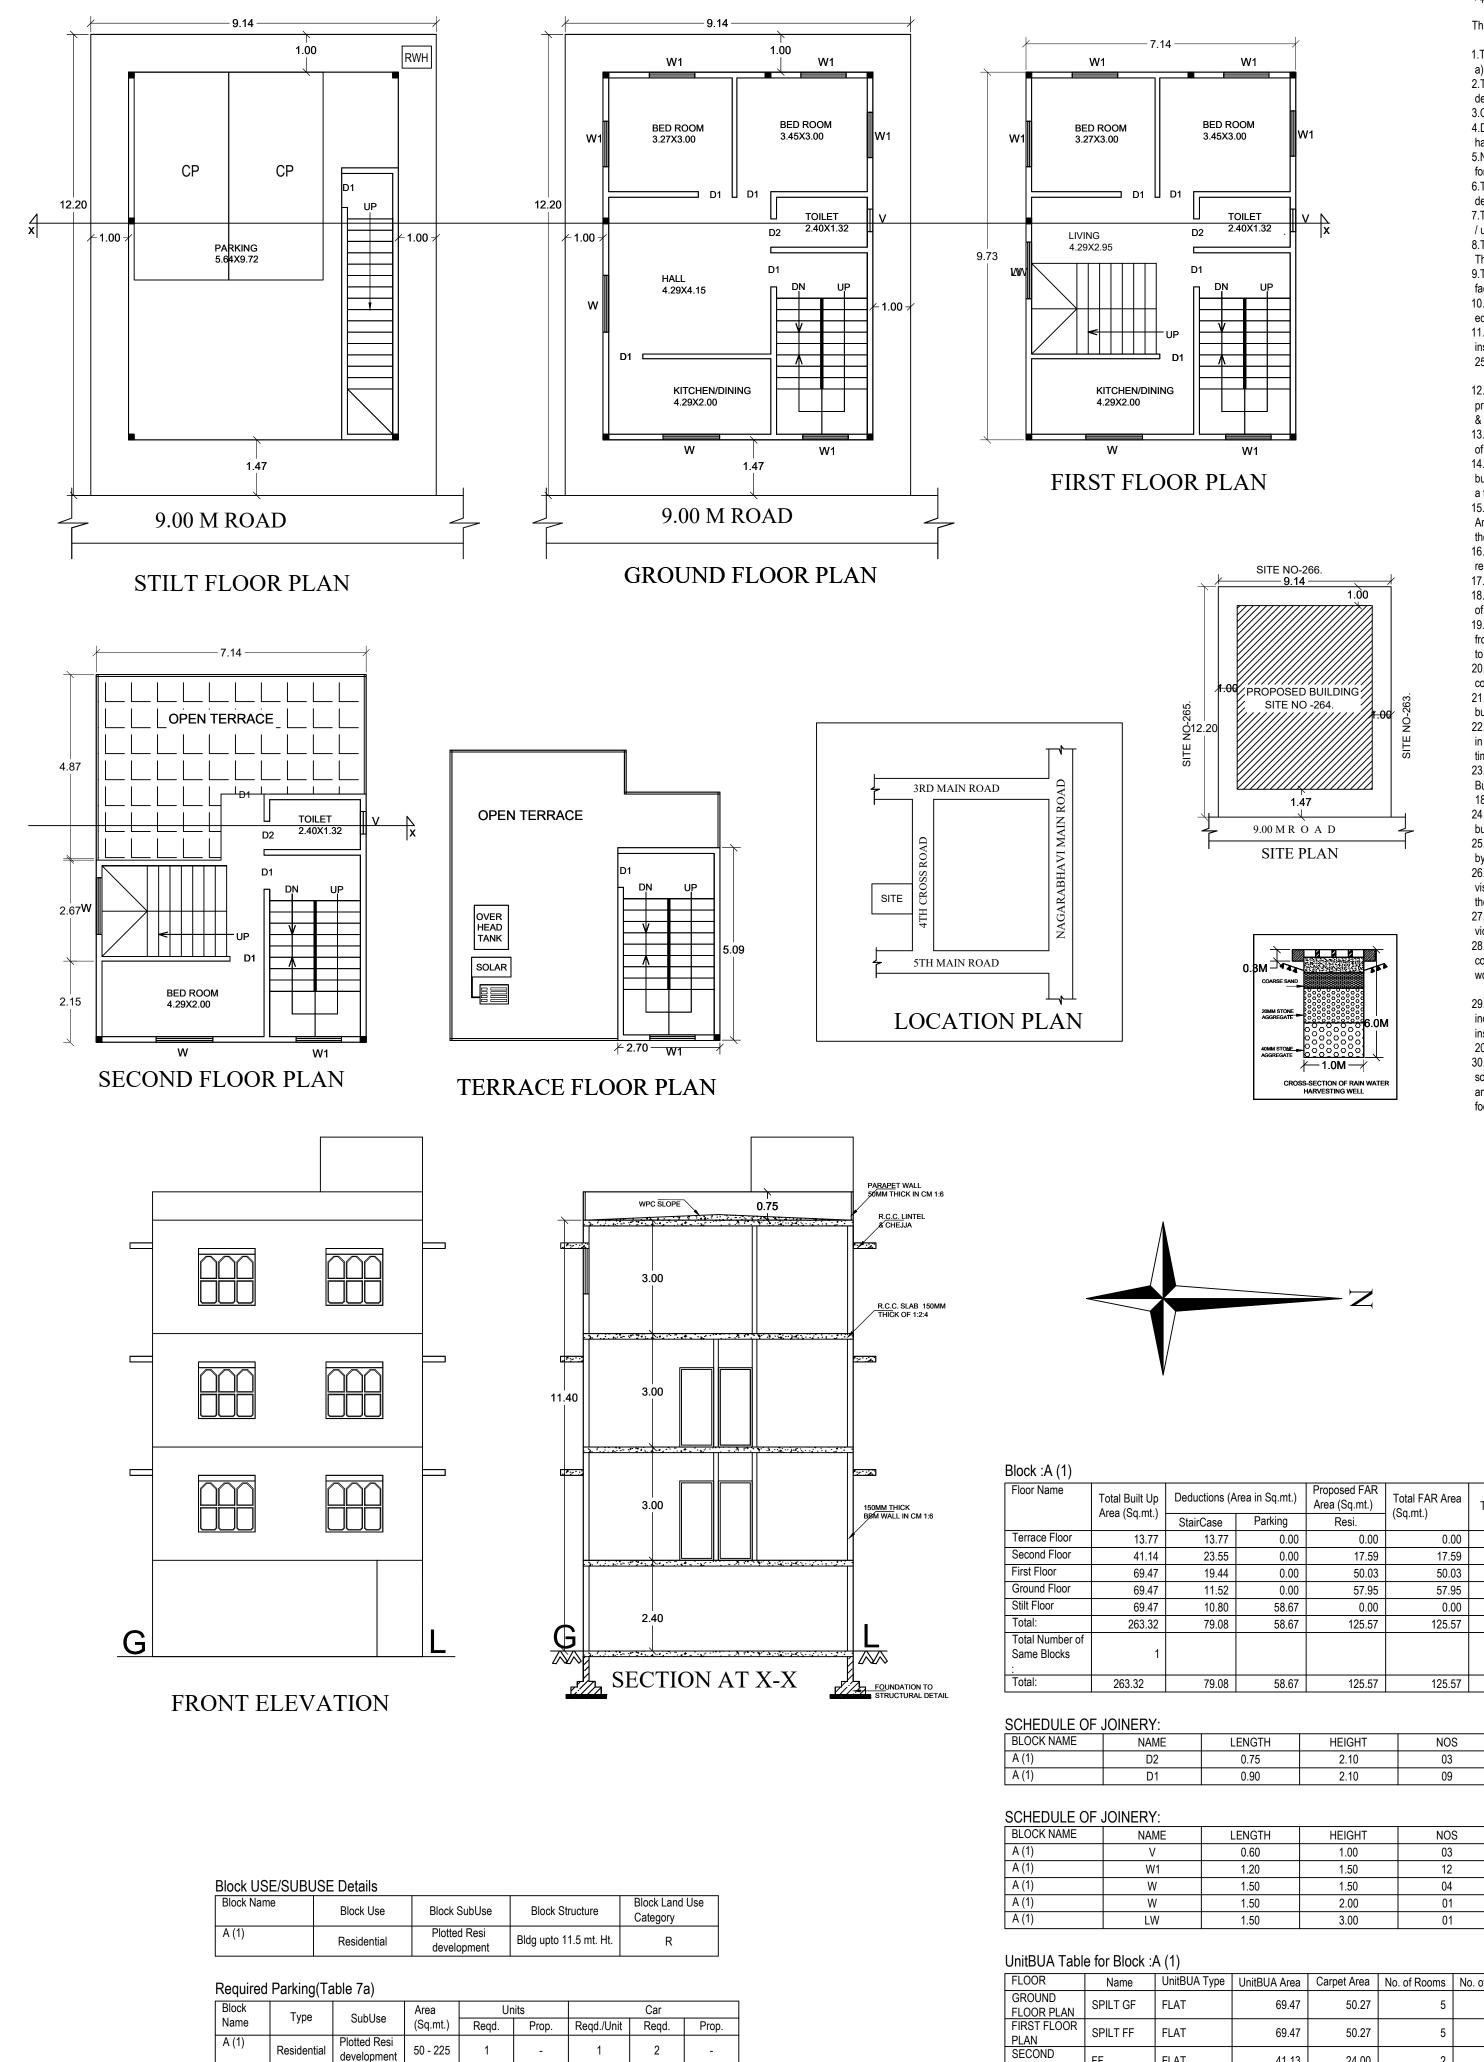

Total :



This Plan Sanction is issued subject to the following conditions :

1. The sanction is accorded for.

a).Consisting of 'Block - A (1) Wing - A-1 (1) Consisting of STILT, GF+2UF'. 2. The sanction is accorded for Plotted Resi development A (1) only. The use of the building shall not

deviate to any other use. 3.Car Parking reserved in the plan should not be converted for any other purpose. 4. Development charges towards increasing the capacity of water supply, sanitary and power main has to be paid to BWSSB and BESCOM if any.

5.Necessary ducts for running telephone cables, cubicles at ground level for postal services & space for dumping garbage within the premises shall be provided. 6. The applicant shall construct temporary toilets for the use of construction workers and it sh